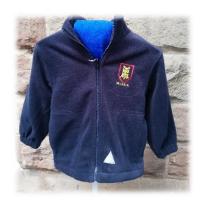

#### **PE Uniform**

**School PE Polo Shirt** 

**School PE Fleece** 

### Items available to purchase from school

- PE navy polo shirt with school logo
- PE navy fleece with school logo (optional but useful for cold outdoor PE lessons)

Your child will have two PE lessons every week. You will need to provide plain navy shorts, plain navy tracksuit bottoms and sweatshirt or fleece, school navy PE polo shirt, black pumps for indoor PE lessons and trainers for outdoor PE lessons. All items will need to be sent into school in a clearly named drawstring PE kit bag. This will be kept on your child's peg. It will be sent home at the end of every half-term for washing. Please take the opportunity to check that the uniform, in particular pumps/trainers still fit before sending them back at the start of the new term.