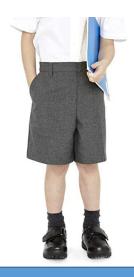

# School Uniform

Link to Scopay

School Uniform List

**Girls School Uniform** 

Girls Summer School Uniform – Navy/Blue gingham dress

(Easter – October half term)

**Boys School Uniform** 

Boys Summer School Uniform – Grey shorts with shirt and tie