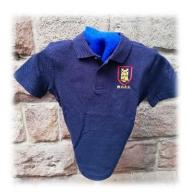

#### **PE Uniform**

**School PE Polo Shirt** 

**School PE Fleece** 

### Items available to purchase from school

- PE navy polo shirt with school logo
- PE navy fleece with school logo (optional but useful for cold outdoor PE lessons)

Your child will have two PE lessons every week. You will need to provide plain navy shorts, plain navy tracksuit bottoms and sweatshirt or fleece, school navy PE polo shirt, black pumps for indoor PE lessons and trainers for outdoor PE lessons. All items will need to be sent into school in a clearly named drawstring PE kit bag. This will be kept on your child's peg. It will be sent home at the end of every half-term for washing. Please take the opportunity to check that the uniform, in particular pumps/trainers still fit before sending them back at the start of the new term.