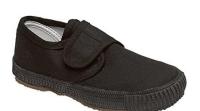

l PE Fleece** 

### Items available to purchase from school

- PE navy polo shirt with school logo
- PE navy fleece with school logo (optional but useful for cold outdoor PE lessons)

Your child will have two PE lessons every week. You will need to provide plain navy shorts, plain navy tracksuit bottoms and sweatshirt or fleece, school navy PE polo shirt, black pumps for indoor PE lessons and trainers for outdoor PE lessons. All items will need to be sent into school in a clearly named drawstring PE kit bag. This will be kept on your child's peg. It will be sent home at the end of every half-term for washing. Please take the opportunity to check that the uniform, in particular pumps/trainers still fit before sending them back at the start of the new term.





**Plain Navy PE Shorts** 





**Black pumps** 





Draw-string bag (named)