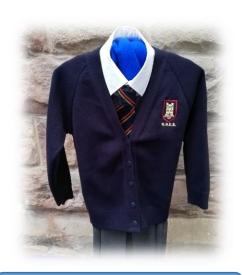

## Optional additional items available to purchase from school

- Navy Jumpers with school logo
- Navy Cardigans with school logo
- PE fleeces
- Blazer Badge (optional)

All other items including trousers, skirts/pinafores, PE shorts and joggers need to be purchased from major supermarkets or the high street. Please ensure you follow our clear guidelines detailed in the link to the uniform list above. There are clear do's and don'ts of items that will not be permitted. Please follow this guidance carefully to avoid purchasing in correct uniform.