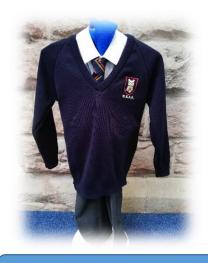

## Optional additional items available to purchase from school

- Navy Jumpers with school logo
- Navy Cardigans with school logo
- PE fleeces
- Blazer Badge (optional)

All other items including trousers, skirts/pinafores, PE shorts and joggers need to be purchased from major supermarkets or the high street. Please ensure you follow our clear guidelines detailed in the link to the uniform list above. There are clear do's and don'ts of items that will not be permitted. Please follow this guidance carefully to avoid purchasing in correct uniform.