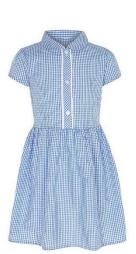

# School Uniform

Link to Scopay

School Uniform List

**Girls School Uniform** 

Girls Summer School Uniform – Navy/Blue gingham dress

(Easter – October half term)

**Boys School Uniform** 

Boys Summer School Uniform – Grey shorts with shirt and tie