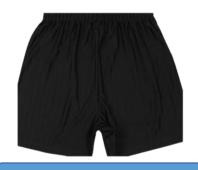

ool PE Polo Shirt** 



**School PE Fleece** 

### Items available to purchase from school

- PE navy polo shirt with school logo
- PE navy fleece with school logo (optional but useful for cold outdoor PE lessons)

Your child will have two PE lessons every week. You will need to provide plain navy shorts, plain navy tracksuit bottoms and sweatshirt or fleece, school navy PE polo shirt, black pumps for indoor PE lessons and trainers for outdoor PE lessons. All items will need to be sent into school in a clearly named drawstring PE kit bag. This will be kept on your child's peg. It will be sent home at the end of every half-term for washing. Please take the opportunity to check that the uniform, in particular pumps/trainers still fit before sending them back at the start of the new term.





**Plain Navy PE Shorts** 





**Black pumps** 





Draw-string bag (named)